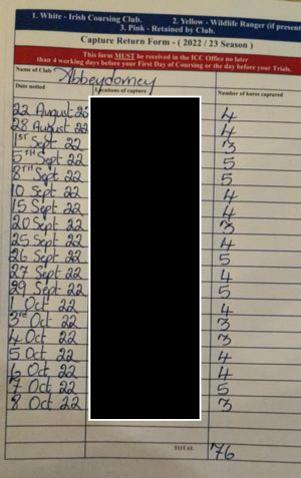

## 2022 / 23 season

Total

76

# THIS INFORMATION IS REQUIRED BY THE N.P.W.S.

|                      |             | Cou                               | irsing | - Data                                                                   | Report                                              |                            |                                                          |                                                                                                 |                       |                                                                            |                                                 |
|----------------------|-------------|-----------------------------------|--------|--------------------------------------------------------------------------|----------